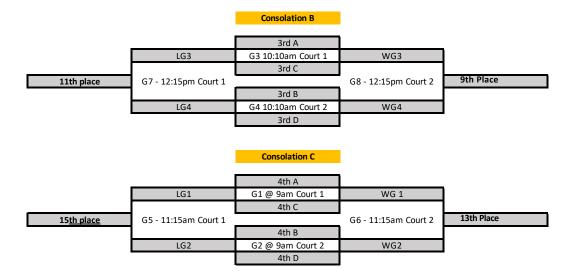

| Playoffs Saturday October 28, 2023 |                                                |                                              |  |  |
|------------------------------------|------------------------------------------------|----------------------------------------------|--|--|
| Time                               | Court 1                                        | Court 2                                      |  |  |
| 9:00 am                            | G1 – 4 <sup>th</sup> A vs 4 <sup>th</sup> C    | G2 – 4 <sup>th</sup> B vs 4 <sup>th</sup> D  |  |  |
| 10:10 am                           | G3 – 3 <sup>rd</sup> A vs 3 <sup>rd</sup> C    | G4 – 3 <sup>rd</sup> B vs 3 <sup>rd</sup> D  |  |  |
| 11:15 am                           | G5 – LG1 vs LG2 <b>(15<sup>th</sup> place)</b> | G6 – WG1 vs WG2 (13 <sup>th</sup> place)     |  |  |
| 12:15 pm                           | G7 – LG3 vs LG4 <b>(11<sup>th</sup> place)</b> | G8 – WG3 vs WG4 (9 <sup>th</sup> place)      |  |  |
| 1:30 pm                            | G9 – 1 <sup>st</sup> A vs 2 <sup>nd</sup> B    | G10 – 1 <sup>st</sup> C vs 2 <sup>nd</sup> D |  |  |
| 2:30 pm                            | G11 – 1 <sup>st</sup> B vs 2 <sup>nd</sup> A   | G12 – 1 <sup>st</sup> C vs 2 <sup>nd</sup> D |  |  |
| 3:30 pm                            | G13 – LG 9 vs LG12                             | G14 – LG10 vs LG11                           |  |  |
| 4:30 pm                            | G15 - Semi Final 1                             | G16 - Semi Final 2                           |  |  |
|                                    | WG9 vs WG12                                    | WG10 vs WG11                                 |  |  |
| 5:30 pm                            | G17 – Consolation Final (5 <sup>th</sup> )     | G18 <b>3</b> <sup>rd</sup> place Game        |  |  |
|                                    | WG13 vs WG14                                   | LG15 vs LG16                                 |  |  |
| 6:30 pm                            | G19 Championship (1 <sup>st</sup> )            |                                              |  |  |
|                                    | Full Court - WG15 vs WG16                      |                                              |  |  |