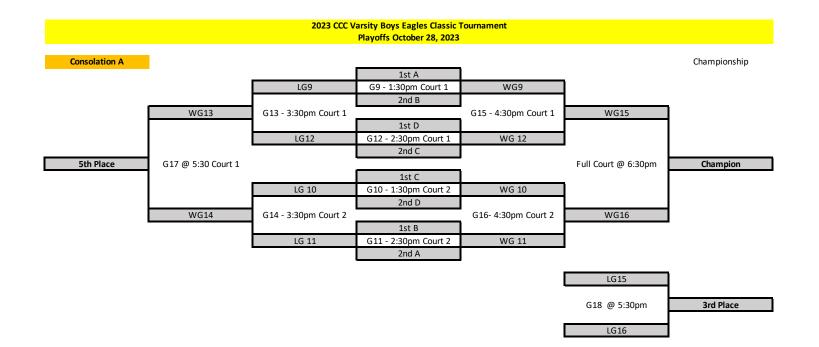

| Playoffs Saturday October 28, 2023 |                                                |                                              |  |  |
|------------------------------------|------------------------------------------------|----------------------------------------------|--|--|
| Time                               | Court 1                                        | Court 2                                      |  |  |
| 9:00 am                            | G1 – 4 <sup>th</sup> A vs 4 <sup>th</sup> C    | G2 – 4 <sup>th</sup> B vs 4 <sup>th</sup> D  |  |  |
| 10:10 am                           | G3 – 3 <sup>rd</sup> A vs 3 <sup>rd</sup> C    | G4 – 3 <sup>rd</sup> B vs 3 <sup>rd</sup> D  |  |  |
| 11:15 am                           | G5 – LG1 vs LG2 <b>(15<sup>th</sup> place)</b> | G6 – WG1 vs WG2 (13 <sup>th</sup> place)     |  |  |
| 12:15 pm                           | G7 – LG3 vs LG4 <b>(11<sup>th</sup> place)</b> | G8 – WG3 vs WG4 (9 <sup>th</sup> place)      |  |  |
| 1:30 pm                            | G9 – 1 <sup>st</sup> A vs 2 <sup>nd</sup> B    | G10 – 1 <sup>st</sup> C vs 2 <sup>nd</sup> D |  |  |
| 2:30 pm                            | G11 – 1 <sup>st</sup> B vs 2 <sup>nd</sup> A   | G12 – 1 <sup>st</sup> C vs 2 <sup>nd</sup> D |  |  |
| 3:30 pm                            | G13 – LG 9 vs LG12                             | G14 – LG10 vs LG11                           |  |  |
| 4:30 pm                            | G15 - Semi Final 1                             | G16 - Semi Final 2                           |  |  |
|                                    | WG9 vs WG12                                    | WG10 vs WG11                                 |  |  |
| 5:30 pm                            | G17 – Consolation Final (5 <sup>th</sup> )     | G18 <b>3</b> <sup>rd</sup> place Game        |  |  |
|                                    | WG13 vs WG14                                   | LG15 vs LG16                                 |  |  |
| 6:30 pm                            | G19 Championship (1 <sup>st</sup> )            |                                              |  |  |
|                                    | Full Court - WG15 vs WG16                      |                                              |  |  |