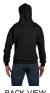

### **Champion Adult Double Dry Eco® Pullover Hooded Sweatshirt**

#### **Features**

- Dyed-to-match drawcord
- Durable coverstitching throughout
- Set-in sleeves
- Heavy rib knit waistband and cuffs
- "C" logo at left cuff
- Two-ply hood and front pouch pocket
- "A" list status from CDP (Carbon Disclosure Project)
- Energy Star Partner of the Year (12 consecutive years)
- Every piece of Champion apparel purchased from our company qualifies for Hanes4Education