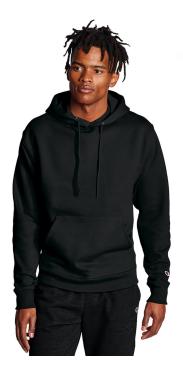

### **Champion Adult Double Dry Eco® Pullover Hooded Sweatshirt**

#### **Features**

- Dyed-to-match drawcord
- Durable coverstitching throughout
- Set-in sleeves
- Heavy rib knit waistband and cuffs
- "C" logo at left cuff
- Two-ply hood and front pouch pocket
- "A" list status from CDP (Carbon Disclosure Project)
- Energy Star Partner of the Year (12 consecutive years)
- Every piece of Champion apparel purchased from our company qualifies for Hanes4Education

#### **Fabric**

- 9 oz.
- 50% cotton (up to 7.7% reclaimed), 50% polyester (up to 7.7% recycled)
- Recycled polyester from plastic water bottles