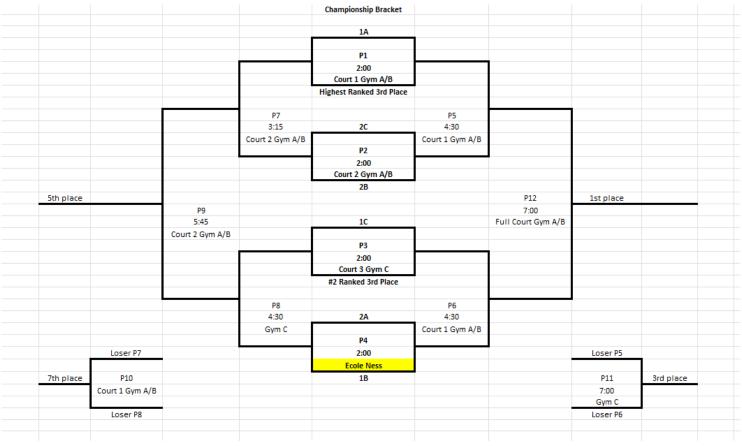

|       | SATURDAY PLAYOFFS          |                   |                 |                      |       |  |  |  |
|-------|----------------------------|-------------------|-----------------|----------------------|-------|--|--|--|
| Time  | Court 1 - Gym A/B          | Court 2 - Gym A/B | Court 3 - Gym C |                      |       |  |  |  |
| 8:15  | P1                         | P2                | P4              | BOYS                 |       |  |  |  |
| 9:30  | P3                         | P6                | P5              | BOYS                 |       |  |  |  |
| 10:45 | COMMON BREAK FOR ALL TEAMS |                   |                 | BOYS                 |       |  |  |  |
| 11:15 | P7 FULL COURT              |                   | P8              | BOYS                 |       |  |  |  |
| 12:30 | P10 (FINALS) FULL COURT    |                   | P9 (3rd)        | BOYS                 |       |  |  |  |
|       |                            |                   |                 |                      |       |  |  |  |
|       | Court 1 - Gym A/B          | Court 2 - Gym A/B | Court 3 - Gym C | Court 4 - ÉCOLE NESS |       |  |  |  |
| 11:15 |                            |                   |                 | P13                  | GIRLS |  |  |  |
| 12:30 |                            |                   |                 | P14                  | GIRLS |  |  |  |
| 2:00  | P1                         | P2                | P3              | P4                   | GIRLS |  |  |  |
| 3:15  |                            | P7                |                 | P15 (9th)            | GIRLS |  |  |  |
| 4:30  | P5                         | P6                | P8              | P16 (11th)           | GIRLS |  |  |  |
| 5:45  | P10 (7th)                  | P9 (5th)          |                 |                      | GIRLS |  |  |  |
| 7:00  | P12 (FINALS) FULL COURT    |                   | P11 (3rd)       |                      | GIRLS |  |  |  |

## **GIRLS PLAYOFF BRACKET**