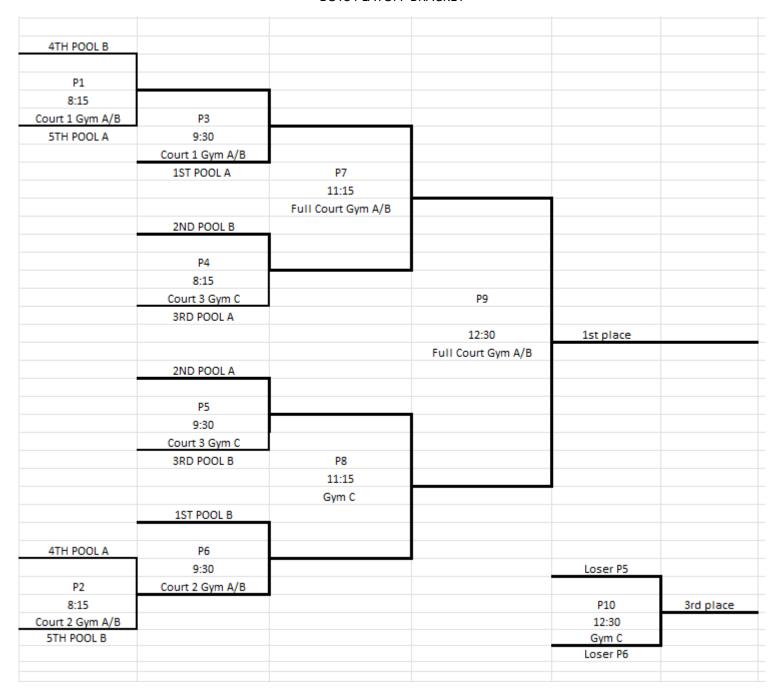

|       | SATURDAY PLAYOFFS          |                   |                 |                      |       |  |  |  |
|-------|----------------------------|-------------------|-----------------|----------------------|-------|--|--|--|
| Time  | Court 1 - Gym A/B          | Court 2 - Gym A/B | Court 3 - Gym C |                      |       |  |  |  |
| 8:15  | P1                         | P2                | P4              | BOYS                 |       |  |  |  |
| 9:30  | P3                         | P6                | P5              | BOYS                 |       |  |  |  |
| 10:45 | COMMON BREAK FOR ALL TEAMS |                   |                 | BOYS                 |       |  |  |  |
| 11:15 | P7 FULL COURT              |                   | P8              | BOYS                 |       |  |  |  |
| 12:30 | P10 (FINALS) FULL COURT    |                   | P9 (3rd)        | BOYS                 |       |  |  |  |
|       |                            |                   |                 |                      |       |  |  |  |
|       | Court 1 - Gym A/B          | Court 2 - Gym A/B | Court 3 - Gym C | Court 4 - ÉCOLE NESS |       |  |  |  |
| 11:15 |                            |                   |                 | P13                  | GIRLS |  |  |  |
| 12:30 |                            |                   |                 | P14                  | GIRLS |  |  |  |
| 2:00  | P1                         | P2                | P3              | P4                   | GIRLS |  |  |  |
| 3:15  |                            | P7                |                 | P15 (9th)            | GIRLS |  |  |  |
| 4:30  | P5                         | P6                | P8              | P16 (11th)           | GIRLS |  |  |  |
| 5:45  | P10 (7th)                  | P9 (5th)          |                 |                      | GIRLS |  |  |  |
| 7:00  | P12 (FINALS) FULL COURT    |                   | P11 (3rd)       |                      | GIRLS |  |  |  |

## **BOYS PLAYOFF BRACKET**