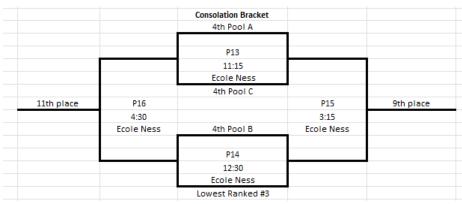

|       | SATURDAY PLAYOFFS          |                   |                 |                      |       |  |  |  |
|-------|----------------------------|-------------------|-----------------|----------------------|-------|--|--|--|
| Time  | Court 1 - Gym A/B          | Court 2 - Gym A/B | Court 3 - Gym C |                      |       |  |  |  |
| 8:15  | P1                         | P2                | P4              | BOYS                 |       |  |  |  |
| 9:30  | P3                         | P6                | P5              | BOYS                 |       |  |  |  |
| 10:45 | COMMON BREAK FOR ALL TEAMS |                   |                 | BOYS                 |       |  |  |  |
| 11:15 | P7 FULL COURT              |                   | P8              | BOYS                 |       |  |  |  |
| 12:30 | P10 (FINALS) FULL COURT    |                   | P9 (3rd)        | BOYS                 |       |  |  |  |
|       |                            |                   |                 |                      |       |  |  |  |
|       | Court 1 - Gym A/B          | Court 2 - Gym A/B | Court 3 - Gym C | Court 4 - ÉCOLE NESS |       |  |  |  |
| 11:15 |                            |                   |                 | P13                  | GIRLS |  |  |  |
| 12:30 |                            |                   |                 | P14                  | GIRLS |  |  |  |
| 2:00  | P1                         | P2                | P3              | P4                   | GIRLS |  |  |  |
| 3:15  |                            | P7                |                 | P15 (9th)            | GIRLS |  |  |  |
| 4:30  | P5                         | P6                | P8              | P16 (11th)           | GIRLS |  |  |  |
| 5:45  | P10 (7th)                  | P9 (5th)          |                 |                      | GIRLS |  |  |  |
| 7:00  | P12 (FINALS) FULL COURT    |                   | P11 (3rd)       |                      | GIRLS |  |  |  |

## **GIRLS PLAYOFF BRACKET**